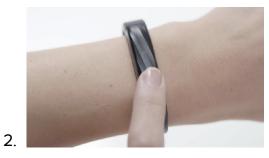

3. Use your finger to hold the loop in place and fold the strap over. Note where the clasp lands.

4. it in place.

Remove the band and adjust the buckle by sliding

5. buckle.

Put the band back on and insert the clasp into the