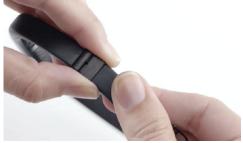

# Step 1: Charge your band\*

2. Insert the charging cable into the USB drive on your computer or a standard USB wall adapter.

\* Band shown is an UP3.

Step 2: Size it for your wrist\*

2. Thread the strap through the loop and tighten the strap so that all of the sensors are touching your skin. The band should be snug, but not tight.

3. Use your finger to hold the loop in place and fold the strap over. Note where the clasp lands.

4. it in place.

Remove the band and adjust the buckle by sliding

5. buckle.

Put the band back on and insert the clasp into the