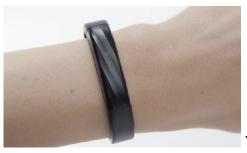

# Step 1: Charge your band\*

2. Insert the charging cable into the USB drive on your computer or a standard USB wall adapter.

\* Band shown is an UP3.

Step 2: Size it for your wrist\*

2. Thread the strap through the loop and tighten the strap so that all of the sensors are touching your skin. The band should be snug, but not tight.