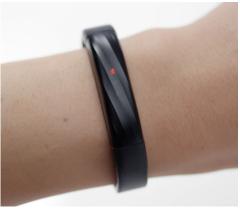

\*Band shown is an UP3.

Step 3: Check your band's mode to get started\*

..... Runner Icon

..... Moon Icon

1. and change modes.

You must be wearing your band to activate it

Rapidly tap the top band surface until it wakes.

Awake mode.

3.

4.

The runner icon will glow to indicate you are in

mode.

A moon icon will glow to indicate you are in Sleep

5. Touch and hold the surface of the band to switch modes, the band will vibrate and the runner or moon icon, depending on which mode you are in, will light up.