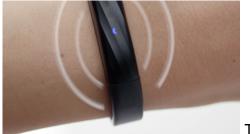

\*Band shown is an UP3.

Step 3: Check your band's mode to get started\*

..... Runner Icon

..... Moon Icon

1. and change modes.

You must be wearing your band to activate it

Rapidly tap the top band surface until it wakes.

Awake mode.

3.

4.

The runner icon will glow to indicate you are in

mode.

A moon icon will glow to indicate you are in Sleep

5. Touch and hold the surface of the band to switch modes, the band will vibrate and the runner or moon icon, depending on which mode you are in, will light up.