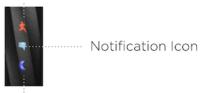

\*Band shown is an UP3.

Step 3: Check your band's mode to get started\*

..... Runner Icon

..... Moon Icon

1. and change modes.

You must be wearing your band to activate it

Rapidly tap the top band surface until it wakes.

Awake mode.

3.

4.

The runner icon will glow to indicate you are in

mode.

A moon icon will glow to indicate you are in Sleep

5. Touch and hold the surface of the band to switch modes, the band will vibrate and the runner or moon icon, depending on which mode you are in, will light up.