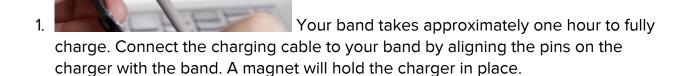

# Step 1: Charge your band\*

2. Insert the charging cable into the USB drive on your computer or a standard USB wall adapter.

\* Band shown is an UP3.

Step 2: Size it for your wrist\*

2. Thread the strap through the loop and tighten the strap so that all of the sensors are touching your skin. The band should be snug, but not tight.