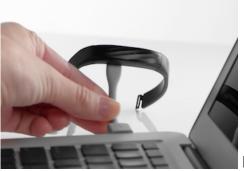

# Step 1: Charge your band\*

2. Insert the charging cable into the USB drive on your computer or a standard USB wall adapter.

\* Band shown is an UP3.

Step 2: Size it for your wrist\*

2. Thread the strap through the loop and tighten the strap so that all of the sensors are touching your skin. The band should be snug, but not tight.