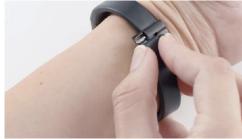

# Step 1: Charge your band\*

2. Insert the charging cable into the USB drive on your computer or a standard USB wall adapter.

\* Band shown is an UP3.

Step 2: Size it for your wrist\*

2. Thread the strap through the loop and tighten the strap so that all of the sensors are touching your skin. The band should be snug, but not tight.

3. Use your finger to hold the loop in place and fold the strap over. Note where the clasp lands.

4. it in place.

Remove the band and adjust the buckle by sliding

5. buckle.

Put the band back on and insert the clasp into the