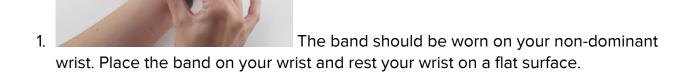

# Step 1: Charge your band\*

2. Insert the charging cable into the USB drive on your computer or a standard USB wall adapter.

\* Band shown is an UP3.

Step 2: Size it for your wrist\*

2. Thread the strap through the loop and tighten the strap so that all of the sensors are touching your skin. The band should be snug, but not tight.