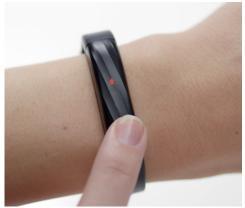

\*Band shown is an UP3.

Step 3: Check your band's mode to get started\*

..... Runner Icon

..... Moon Icon

1. and change modes.

You must be wearing your band to activate it

Rapidly tap the top band surface until it wakes.

Awake mode.

3.

4.

The runner icon will glow to indicate you are in

mode.

A moon icon will glow to indicate you are in Sleep

5. Touch and hold the surface of the band to switch modes, the band will vibrate and the runner or moon icon, depending on which mode you are in, will light up.