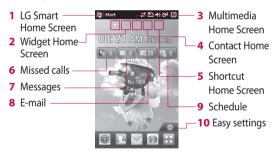

## Your Home Screen

From this screen you can access menu options, make a call, view the status of your phone and do many other things.

#### Select Home Screen

- 1 Touch Start > Settings > Personal tab > Home Screen.
- 2 Select a layout for your device Home Screen. If you select LG Smart Home Screen, you will have a 5-Way Home Screen. If you select Windows Mobile Default, you can use Windows Mobile's Today screen.

## **Customising the LG Smart Home Screen**

#### Get in touch with your GM730

- The User Interface is based on five types of Home Screens. To swap between the Home Screens just wipe quickly over the display from left to right or right to left.

#### Widget Home Screen

The Widget Home Screen can show your favourite widgets. If you press and hold an icon you will get into the edit menu where all the available widgets, not already on your screen, will be shown in a bar down at the bottom of the screen. To scroll through these flick across the widget bar.

#### **Multimedia Home Screen**

The Multimedia Home Screen can show your favorite pictures and movies on the right side of the screen and your favorite music on the left side of the screen

#### Contact Home Screen

The contacts Home Screen can show your favorite contacts in a scroll through or list view.

#### Shortcut Home Screen

In the Shortcuts Home Screen, you can see the favorites shortcut icons.

To add your own icons, long-press the icons and you can then edit or add your own favorites icons

#### LG Smart Home Screen

The LG Smart Home Screen displays the missed call list, unread messages, E-mail and upcoming appointments, tasks, and alarms. You can tap a section on the screen to open the associated program.

## **Quick keys**

The quick keys on your LG Smart Home Screen provide easy, one-touch access to the functions you use most.

| lcon     | Description                                                                                                                                                                        |
|----------|------------------------------------------------------------------------------------------------------------------------------------------------------------------------------------|
| @        | Touch to access the <b>E-mail</b> menu. You can check your received E-mail and create the new E-mail.                                                                              |
| 1        | Touch to open your contacts. To search for the number you want to call: Enter the name of the contact using the touchpad. You can also create new contacts and edit existing ones. |
|          | Touch to access the <b>Message</b> menu. From here you can create a new SMS or MMS.                                                                                                |
| <b>@</b> | Touch to open Internet directly.                                                                                                                                                   |
| ::       | Touch to open the full Top menu which is divided into four sub-menus.                                                                                                              |
| Q        | Touch to open File explorer directly.                                                                                                                                              |
| 12:50    | Touch to access Alarms menu directly.                                                                                                                                              |
| 30       | Touch to open your <b>LG Calendar</b> to check your schedule.                                                                                                                      |
| <i>E</i> | Touch to make a call.                                                                                                                                                              |
| J        | Touch to enter the Music menu directly.                                                                                                                                            |