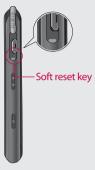

## To perform a soft reset

Find the Soft reset key. This is the small hole inside the charger socket cover on the right hand side of your device (shown enclosed by circles in the picture below).

Use the stylus to press the reset key and hold it for a while. Your device may shut down. Press the POWER button, the device restarts and displays the Home Screen.