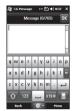

#### Using the standard on-screen Keyboard

The on-screen Keyboard is available when text entry is possible. You can enter text by tapping keys on the keyboard that is displayed on the screen.

# Enter text using the on-screen keyboard

- The on-screen keyboard is available when text entry is possible.
- To make the keys larger, tap the Input Selector arrow, and then Options. In the Input method list, select Keyboard, and then tap Large Keys.
- General rule for entering text is same as MS based PC.