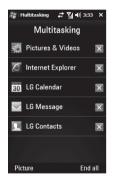

# Using the Multitasking function

Touch **Start > Multitasking**. From here you can view the applications that are currently running and access or end them with one touch.