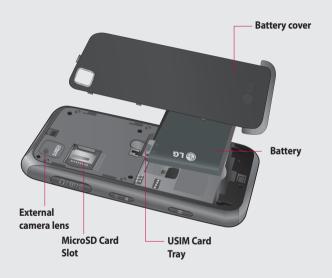

#### 1 Remove the battery cover

Slide the battery cover towards the bottom of the phone and away from it.

#### 2 Remove the battery

Using the cut-out at the bottom lift it from the battery compartment.

#### 3 Install the USIM card

Pull the USIM card holder out and put the USIM card into the USIM card holder. Make sure the gold color contact area on the card is facing downwards. Push the USIM card holder back.

#### 4 Install the battery

First, insert the top of the battery into the top edge of the battery compartment. Ensure that the battery contacts align with the phone's terminals. Press the bottom of the battery down until it clips into place.

#### Installing a memory card

You can expand the memory space on your phone by using a MicroSD memory card.

**NOTE:** A memory card is an optional accessory.

Slide the memory card into the slot at the top until it clicks into place. Make sure the gold color contact area is facing downwards.