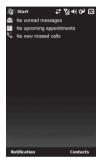

#### LG Smart Home Screen

The LG Smart Home Screen displays the missed call list, unread messages, E-mail and upcoming appointments, tasks, and alarms. You can tap a section on the screen to open the associated program.