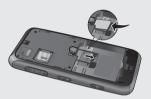

#### 1 Remove the battery cover

Slide the battery cover towards the bottom of the phone and away from it.

#### 2 Remove the battery

Using the cut-out at the bottom lift it from the battery compartment.