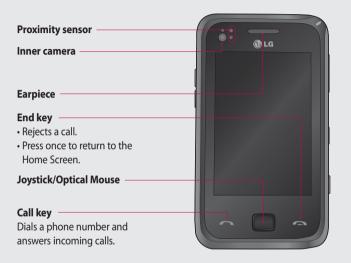

# Getting to know your phone

★ WARNING: Putting a heavy object on the phone or sitting on it can damage its LCD and touch screen functionality. Do not cover the protection film on proximity sensor of LCD. It can cause a malfunction of the sensor.

### Power / Lock/Unlock Key

- Long press (3sec) for Power ON / OFF.
- Short press to turn the screen off.

#### Camera key

 Go to camera preview directly by long pressing the camera key when on homescreen.

# — Volume keys

- When the screen is idle: volume of key tone.
- **During a call:** volume of the earpiece.
- When playing a track: controls track volume.