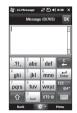

#### XT9 Keypad

With XT9 keypad, you can enter text by tapping keys displayed on the screen. This is the most common way to enter text with word prediction function.

- XT9 Keypad is available when text entry is possible.
- Enter letters by tapping the keys labelled with the required letters.
- Touch to turn on T9 predictive texting.
- Tap to change between the numbers, symbol and text keypads.
- Short press switches to uppercase for one keypress, long press switches to caps lock mode.

#### XT9 mode

This is sometimes known as predictive text. This feature is supported only in portrait screen.

**NOTE:** You cannot activate XT9 in Search input box.