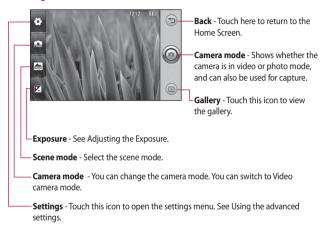

2 Holding the phone horizontally, point the lens towards the subject you want to take a picture of.
- 3 Press the capture button lightly and a focus box will appear in the centre of the viewfinder screen.
- 4 Position the phone so you can see the photo subject in the focus box
- 5 When the focus box turns green, the camera has focused on your subject.
- 6 Press the capture button and hold it down.

#### Once you've taken the photo

Your captured photo will appear on the screen. The image name is shown with four icons on the right side.



- Touch to send the photo as a Message, Email or Bluetooth.
- Touch to delete the image.
- Touch to take another photo immediately. Your current photo will be saved
- Touch to use the image as wallpaper.

### Camera

#### Getting to know the viewfinder



TIP! You can close all the shortcut options to give a clearer viewfinder screen. Just touch the centre of the viewfinder once. To recall the options, touch the screen again.

#### Adjusting the exposure

The exposure defines and controls of the amount of sunlight entering the image.

A low contrast image will appear darker, whereas a high contrast image will appear much brighter.

- 1 Touch Z.
- 2 Slide the contrast indicator along the bar, towards ☐ for a lower exposure, darker image or towards ☐ for a higher exposure, brighter image.

#### Using the advanced settings

From the viewfinder, touch ® to open all advanced settings options. You can change the camera setting by scrolling the wheel. After selecting the appropriate option, touch the **OK** button.

**Image size** - Change the p