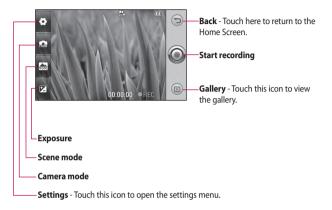

**NOTE:** 4-Way Key performance will be depended on the speed of finger movement.

## How to use your Joystick

- 1 Put your finger on the Joystick sensor and move smoothly. The Mouse cursor on the screen will move with your finger movement. You don't need to press the Joystick when you move the mouse cursor.
- 2 Place the mouse cursor on the icon that you want to execute and press(click) the Joystick. The application that you select will be launched.

# Menu map

Touch  $\blacksquare$  in the Home Screen to open a **Top menu**. From here you can access further menus by scrolling through the icons: **Communication**, **Multimedia**, **Utilities** and **Settings**.

## **Customising the LG Smart Home Screen**