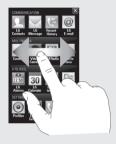

# Menu map

Touch  $\blacksquare$  in the Home Screen to open a **Top menu**. From here you can access further menus by scrolling through the icons: **Communication**, **Multimedia**, **Utilities** and **Settings**.

#### COMMUNICATION

- LG Contacts
- LG Message
- Recent History
- @ LG E-mail
- Phone
- Internet Explorer
- Messenger