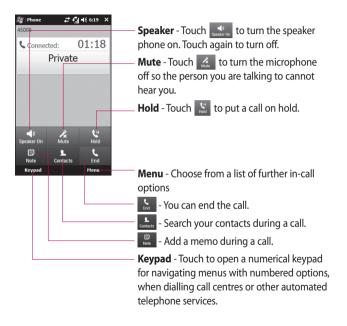

ace the call. Touch to place the video call.
- 4 To end the call, touch the key.

**TIP!** To enter + for making international calls, press and hold down O+.

**TIP!** Press the power key to lock the touchscreen to prevent calls being made by mistake.

#### Calling your contacts

- From the Home Screen touch to open your LG Contacts.
- 2 Scroll through the contact list or enter the first letter(s) of the contact you want to call by touching .
- 3 From the list, touch the contact you want to call and select the number to use if there is more than one for that contact
- 4 Touch Voice call or Video call.

# Answering and rejecting a call

When your phone rings press the hard key or **Answer** soft key to answer.

Press the hard key to reject an incoming call.

## Calls

#### In-call options



#### Adjusting call volume

To adjust the volume during a call, use the up and down button on the right side of the phone.

#### Speed dialling

You can assign a frequently-called contact to a speed dial number.

- From the Home Screen touch to open your LG Contacts.
- 2 Touch Menu and select Speed dials.
- 3 Your voicemail is already set to speed dial 1. You cannot change this. Touch any other number to assign it to a speed dial contact.
- 4 Your contacts list will open. Select the contact you want to assign to that number by touching the phone number once.

To call a speed dial number, touch on the Home Screen then press and hold the assigned number until the contact appears on the screen. The call will initiate automatically, without having to touch **Voice call**.

#### Viewing your