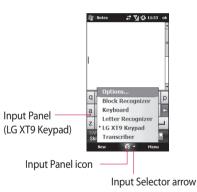

You are able to set the various input methods of the screen, including **Block Recognizer**, **Keyboard**, **Letter Recognizer**, **LG XT9 Keypad**, **Transcriber**. The Input Panel icon appears on the menu bar to indicate which input method is currently selected. The Input Selector arrow (shown at the right side of the Input Panel icon) opens a list of available input methods.

#### **Overview of Input Panel**

To change the input method, tap the Input Selector arrow.

| Icon Indicates the selected input method is |                                           |  |
|---------------------------------------------|-------------------------------------------|--|
| <b>::::</b>                                 | The on-screen keyboard.                   |  |
| -                                           | Transcriber.                              |  |
| L                                           | Letter Recognizer or Block<br>Recognizer. |  |
| (49                                         | XT9 Keypad                                |  |