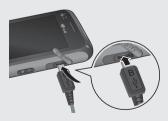

#### 5 Charging your phone

Remove the charger socket cover on the side of your GM730. Insert the charger and plug it into a mains electricity socket. When you recharge your phone after device switch off, the phone's LED lights up red.

When the phone is fully charged, the LED lights up green.

When the battery is fully discharged, you can not power on the phone. It takes approx. 5~10 minutes to reach a charge state sufficient for booting.

If you press and hold the power button for approx. 1 second in charging mode, the phone is turned on. **NOTE**: The battery must be fully charged initially to improve battery lifetime.

**WARNING**: Do not connect the charger to the phone without the battery. You must check the battery is inserted before charging.