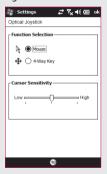

### Select the Joystick function

- 1 Tap Start > Settings > System tab > Optical Joystick.
- 2 Select the Mouse Mode, if you want to use the Joystick as a trackpad to control an on screen mouse pointer. Click OK on the upper right corner to return to settings.

**NOTE:** 4-Way Key performance will be depended on the speed of finger movement.

## How to use your Joystick

- 1 Put your finger on the Joystick sensor and move smoothly. The Mouse cursor on the screen will move with your finger movement. You don't need to press the Joystick when you move the mouse cursor.
- 2 Place the mouse cursor on the icon that you want to execute and press(click) the Joystick. The application that you select will be launched.