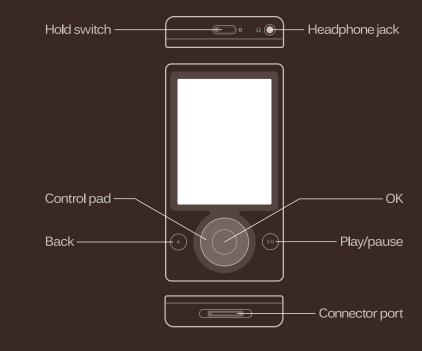

Press and hold the play/pause button (I) for 3 seconds. On/off

Volume Press the control pad up or down.

To skip, press the control pad right. To go back, press left. Next/previous

Fast-forward/ rewind

To fast-forward, press and hold the control pad right. To rewind, press and hold left.

Previous menu Press the back button (+).

Return to the home screen Press and hold the back button (+).

Press and hold the back button (4) while pressing up on the control pad. Reset

Lock/unlock To lock the controls, set the

hold switch (A) to red.

See the Zune™ Product Guide for important safety information. For more, see www.zune.net.

©2006 Microsoft Corporation. All rights reserved. 0806 Part No. X12-55869-03

**Microsoft** 