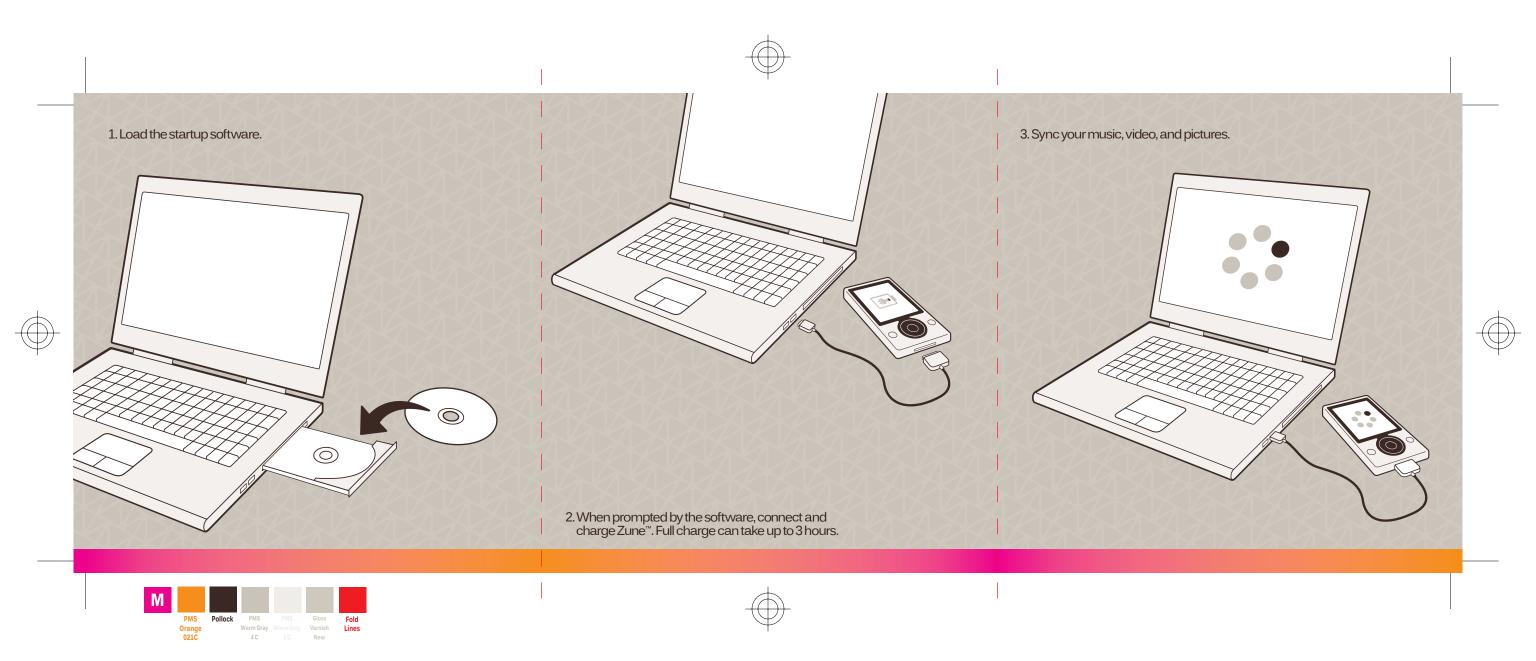

Press and hold the play/pause button (I) for 3 seconds. On/off

Volume Press the control pad up or down.

To skip, press the control pad right. To go back, press left. Next/previous

Fast-forward/ rewind

To fast-forward, press and hold the control pad right. To rewind, press and hold left.

Previous menu Press the back button (+).

Return to the home screen Press and hold the back button (+).

Press and hold the back button (4) while pressing up on the control pad. Reset

Lock/unlock To lock the controls, set the

hold switch (A) to red.

See the Zune™ Product Guide for important safety information. For more, see www.zune.net.

©2006 Microsoft Corporation. All rights reserved. 0806 Part No. X12-55869-03

**Microsoft** 





Start